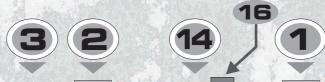

Gornjones Sion Gornjones Sion Dirigion

- 1. INPUT mono 1/4" (jack)
- 2. OUTPUT mono 1/4" (jack)
- 3. POWER SUPPLY INPUT DC 9-12V Polarity supply auto detection/ connector domensions 5,5x2,1mm.
  DC ASSISTANT protects from loss of signal. Effect switches automatically to the "bypass mode" in case of disconnection or low voltage of DC supply (<6V).</p>
- 4. LEVEL- knob controls overall effect volume
- 5. CHRACTER "Blend knob" between "Vintage" & "Modern" sound.
- 6. GGAIN-COMPRESSOR input gain and compression adjustment in one knob.
- 7. BASS low frequency level control with MLO system.
- 8. Triple BASS-switch to reduce or boost low frequency CUT/OFF/BOOST
- 9. TREBLE high frequency level control with MLO system.
- 10. Triple TREBLE-switch to reduce or boost high frequency CUT/OFF/PRESE