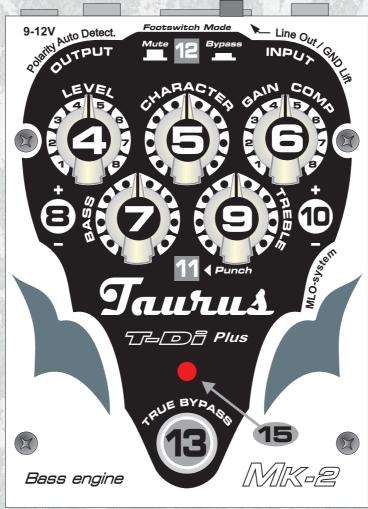

Gornjones Sion Gornjones Sion Dirigion

- 1. INPUT mono 1/4" (jack)
- 2. OUTPUT mono 1/4" (jack)
- 3. POWER SUPPLY INPUT DC 9-12V Polarity supply auto detection/ connector domensions 5,5x2,1mm.
  DC ASSISTANT protects from loss of signal. Effect switches automatically to the "bypass mode" in case of disconnection or low voltage of DC supply (<6V).</p>
- 4. LEVEL- knob controls overall effect volume
- 5. CHRACTER "Blend knob" between "Vintage" & "Modern" sound.
- 6. GGAIN-COMPRESSOR input gain and compression adjustment in one knob.
- 7. BASS low frequency level control with MLO system.
- 8. Triple BASS-switch to reduce or boost low frequency CUT/OFF/BOOST
- 9. TREBLE high frequency level control with MLO system.
- 10. Triple TREBLE-switch to reduce or boost high frequency CUT/OFF/PRESENC